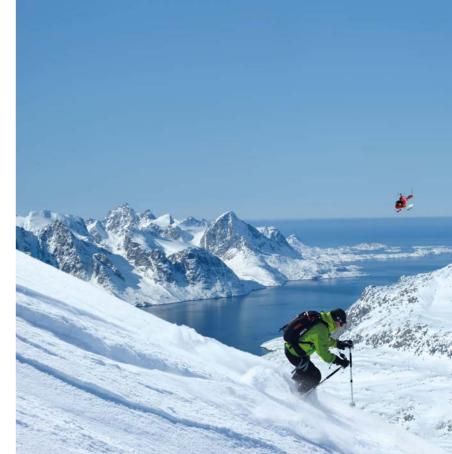

# MANIITSOQ CLASSIC Package

#### From a hotel...

- 3 groups of 4 people
- 1 UIAGM mountain guide per group
- Helicopter chartered for exclusive use of the groups including 5 flying hours per group
- Speed boat rented for the occasion
- Accommodation in double room (single room available at additional cost) with sea view and full board at Maniitsog hotel
- Transfers on site
- Equipment available on site: ABS cartridge, radio (Loaned equipment available on site, on request: skis, poles, ABS backpack, avalanche transceiver, shovel, probe, harness)
- Assistance and Repatriation Insurance