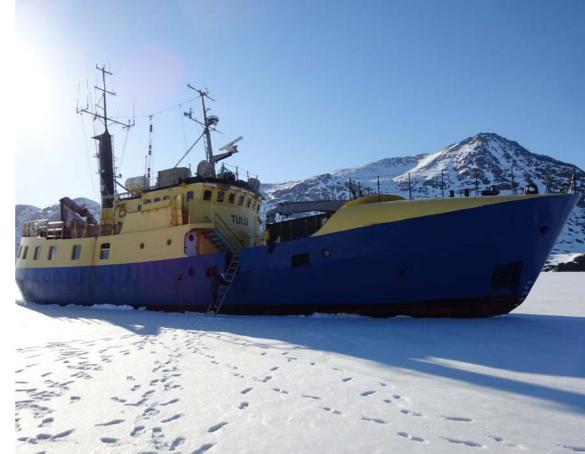

### TULU SKI TOURING

#### From a boat...

- 1 group (12 people maximum)
- 2 professionals for the group
- Full board and accommodation in double cabin on the boat
- Transfers on site
- Assistance and Repatriation Insurance

Rate: 4.275 € Package per person, designed for a group of 12 people. Flat rate for one week.