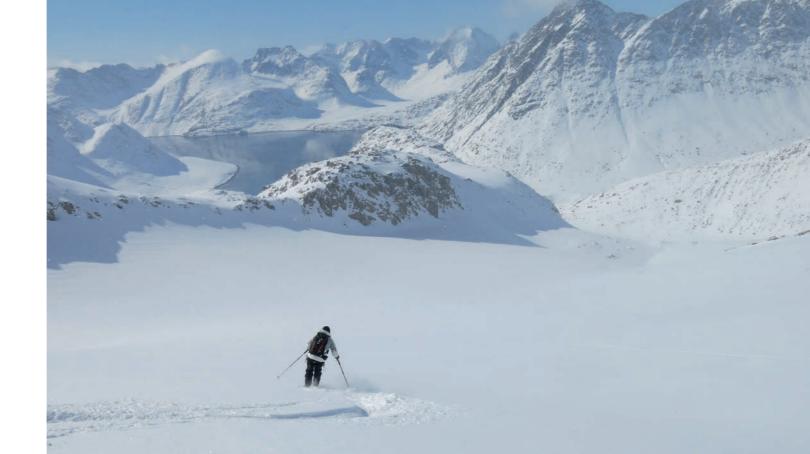

### TULU SKI TOURING

#### From a boat...

- 1 group (12 people maximum)
- 2 professionals for the group
- Full board and accommodation in double cabin on the boat
- Transfers on site
- Assistance and Repatriation Insurance

Rate: 4.275 € Package per person, designed for a group of 12 people. Flat rate for one week.