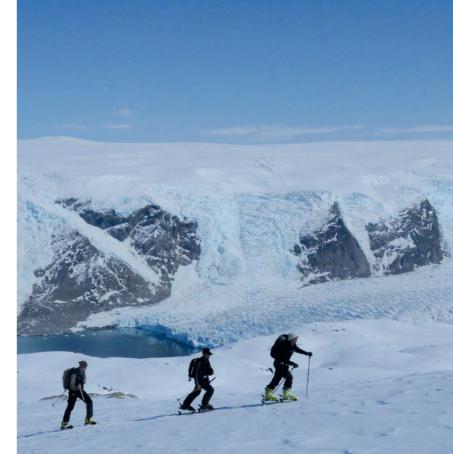

### TULU SKI TOURING

#### From a boat...

- 1 group (12 people maximum)
- 2 professionals for the group
- Full board and accommodation in double cabin on the boat
- Transfers on site
- Assistance and Repatriation Insurance

Rate: 4.275 € Package per person, designed for a group of 12 people. Flat rate for one week.